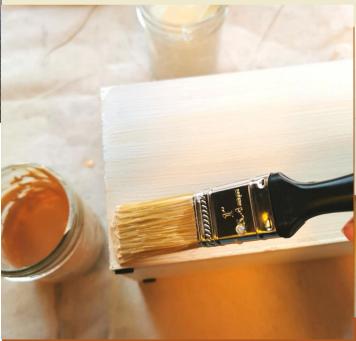

# 1 Prepare Your Paint

#### WHIP IT REAL GOOD

Each paint sachet contains 3 tbsp of our creamy dreamy milk paint. Pour each powder sachet into separate containers then add 3 tbsps of water to each one and stir well.

Add more water if needed to get to a whip cream consistency.

Leave the two paints to swell for approx 30 mins. Mix up once the paint has swelled to ensure there are no clumps.

Your paint is now ready!