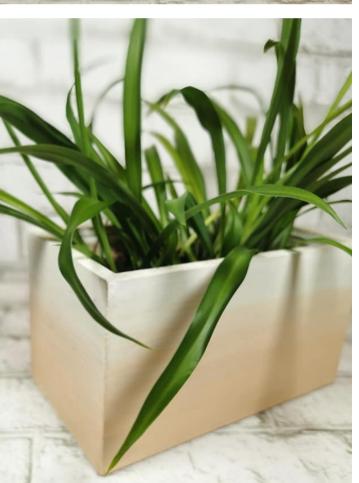

## Evolve Milk Paint

OMBRE PLANTER
PAINT KIT

## 2 Ombre Paint the Planter

#### **PAINT THE WHITE RABBIT**

Brush the white rabbit on the top half of your planter.

#### **PAINT THE TERRACOTTA**

Paint the terracotta on the bottom half of the planter

#### **BLEND IT UP OR DOWN**

Choose which way to blend, top down or bottom up. While the paint is wet in both areas use a cleaned brush to blend the colours into each other. Brush from one side all the way to the other.