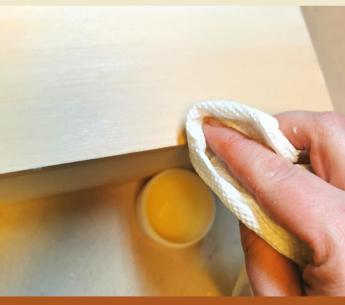

#### **WAX ON WAX OFF**

Feel free to give your project a light sand if you want any spots smoothed out.

Apply the furniture wax with a cotton rag or paper towel. Rub on, leave for 30 mins and wipe off any excess. Full cure is 30 days.

Use gently till then.