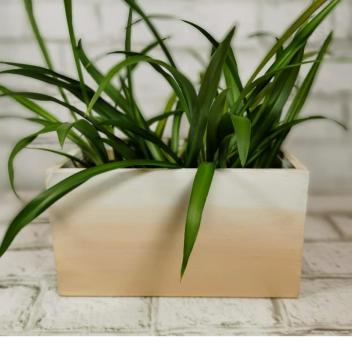

## Evolve Milk Paint

OMBRE PLANTER
PAINT KIT

## 2 Ombre Paint the Planter

#### **PAINT THE WHITE RABBIT**

Brush the white rabbit on the top half of your planter.

#### **PAINT THE TERRACOTTA**

Paint the terracotta on the bottom half of the planter

#### **BLEND IT UP OR DOWN**

Choose which way to blend, top down or bottom up. While the paint is wet in both areas use a cleaned brush to blend the colours into each other. Brush from one side all the way to the other.