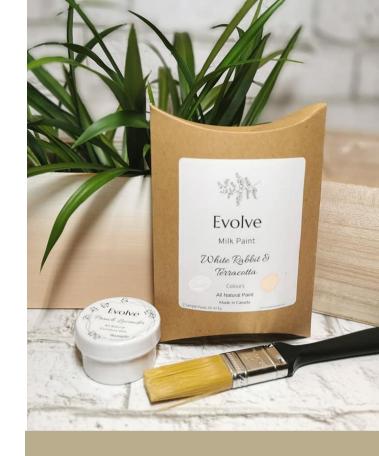

## Evolve Milk Paint

OMBRE PLANTER
PAINT KIT

# 1 Prepare Your Paint

#### WHIP IT REAL GOOD

Each paint sachet contains 3 tbsp of our creamy dreamy milk paint. Pour each powder sachet into separate containers then add 3 tbsps of water to each one and stir well.

Add more water if needed to get to a whip cream consistency.

Leave the two paints to swell for approx 30 mins. Mix up once the paint has swelled to ensure there are no clumps.

Your paint is now ready!